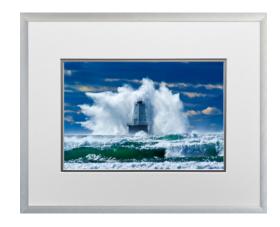

We recommend Rob at Timeless Picture Framing. He is now located inside our downtown Ludington gallery! Rob's phone number is 231-233-2221.

Below is one example of a custom framed metal piece.

#### - 14 inch prints

Our  $9.3 \times 14$  inch prints are double-matted in an Arctic White outer mat with German Silver inner mat. The outside dimensions of this mat are standard  $16 \times 20$ , which makes it easier and more affordable to find a frame. We do offer framing on this size! They can be framed in our brushed silver metal frame.

#### - 16.88 inch prints

Our  $11.25 \times 16.88$  inch prints are matted in an Etched Onyx Black single mat. The outside dimensions of this mat are standard  $16 \times 20$ ", which makes it easier and more affordable to find a frame. We do offer framing on this size! They can be framed in our brushed silver metal frame.