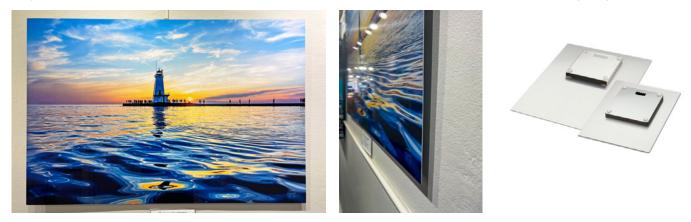

#### **Metal Prints**

These are durable metal prints with vibrant colors, brilliant luminescent images, and exceptional detail. Ultrahard surface is waterproof/weatherproof and can be cleaned easily with a soft cloth. (Avoid direct sunlight to reduce fading over time). An electronic version of Todd, Brad or Rachel's handwritten signature is placed on the file before it is printed. Becuase of the nature of the material, metal prints do have glare, the amount depends on the type of light hitting them.

Metal Prints are printed off site and are shipped within 4 weeks after ordering + delivery time. These metal prints may be ordered in two ways.

*Metal Prints - Ready to Hang* Float Mount Hangers and Rounded Corners

The Float Mount Hangers are attached to the back of the print, and float the print 1/2 inch off the wall when hung. These are READY-TO-HANG. These Metal Prints are finished as is, and no framing or glass is needed.

*Metal Prints - NO Frame or Mount and SHARP corners (These REQUIRE custom framing).* These metal prints are meant to be custom framed. There is NO mount on them, so as is, they will not come ready-to-hang. These REQUIRE custom framing. The corners will be sharp - as we have found this is best for framing metal prints. You will have to take them to a frame shop or mount and frame them yourself.