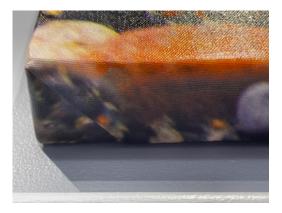

*Gallery Wrapped Canvas* These are hand stretched around custom wood frames here at our Ludington Gallery. This is our most popular format and what the majority of the pieces on the wall are in our downtown Ludington Gallery. The most popular size of the gallery wrapped canvas is our 26.6 x 40". We create the wrap portion that you see on the sides of the canvas so the entire image is shown on the front.

*Loose Canvas* These will not have the additional canvas material necessary to wrap around a frame. Loose canvases require mounting onto high-density foam board & framing.

\*All canvases (gallery wrap or loose) are printed off site and are shipped within 4 weeks after ordering + delivery time.