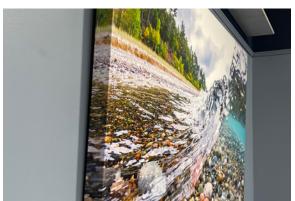

*Gallery Wrapped Canvas* These are hand stretched around custom wood frames here at our Ludington Gallery. This is our most popular format and what the majority of the pieces on the wall are in our downtown Ludington Gallery. The most popular size of the gallery wrapped canvas is our 26.6 x 40". We create the wrap portion that you see on the sides of the canvas so the entire image is shown on the front.