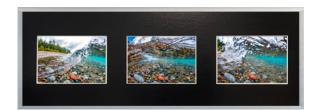

We also can mat any of our 4.7 x 7 inch prints into our Quad or Trio mats. These are matted in an Etched Onyx Black single mat. These are sets of photos of YOUR choosing. The only stipulation is that they have to all have the same orientation. All of the images have to be vertical OR horizontal, and they cannot be mixed. The Quad mats have four openings, and the Trio mats have three. These are fully customizable, YOU choose the images, YOU choose the placement in the mat!

We offer framing on our Quad or Trio mats! They can be framed in our brushed silver metal frame.