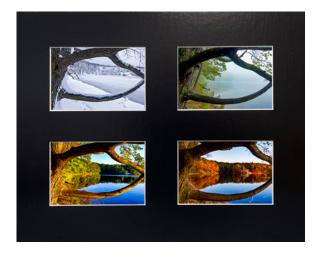

We also can mat any of our 4.7 x 7 inch prints into our Quad or Trio mats. These are matted in an Etched Onyx Black single mat. These are sets of photos of YOUR choosing. The only stipulation is that they have to all have the same orientation. All of the images have to be vertical OR horizontal, and they cannot be mixed. The Quad mats have four openings, and the Trio mats have three. These are fully customizable, YOU choose the images, YOU choose the placement in the mat!

We offer framing on our Quad or Trio mats! They can be framed in our brushed silver metal frame.

• Four different 7 inch prints in one "Quad" mat = \$95, Framed \$210 (Etched Onyx Black mat with a white core bevel/outside dimension of mat is 16 x 20 inches)

•16.88 inch print in a 16x20 inch mat = \$85, Framed \$200 (Etched Onyx Black mat with a white core bevel/ outside dimension of mat is  $16 \times 20$  inches)