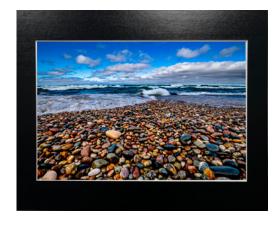

#### **Matted Traditional Prints**

Our traditional prints come printed on Luster Photo Paper. We mat several of our traditional print sizes.

\*All matted traditional prints are shipped within 5 business days + delivery time.

#### - 16.88 inch prints

Our  $11.25 \times 16.88$  inch prints are matted in an Etched Onyx Black single mat. The outside dimensions of this mat are standard  $16 \times 20$ ", which makes it easier and more affordable to find a frame. We do offer framing on this size! They can be framed in our brushed silver metal frame.