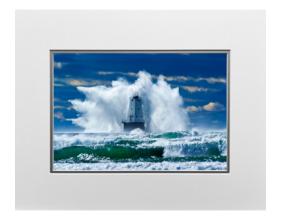

#### **Matted Traditional Prints**

Our traditional prints come printed on Luster Photo Paper. We mat several of our traditional print sizes.

\*All matted traditional prints are shipped within 5 business days + delivery time.

#### - 14 inch prints

Our  $9.3 \times 14$  inch prints are double-matted in an Arctic White outer mat with German Silver inner mat. The outside dimensions of this mat are standard  $16 \times 20$ , which makes it easier and more affordable to find a frame. We do offer framing on this size! They can be framed in our brushed silver metal frame.

#### - 16.88 inch prints

Our  $11.25 \times 16.88$  inch prints are matted in an Etched Onyx Black single mat. The outside dimensions of this mat are standard  $16 \times 20$ ", which makes it easier and more affordable to find a frame. We do offer framing on this size! They can be framed in our brushed silver metal frame.