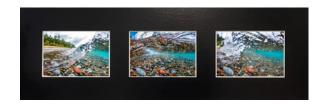

We also can mat any of our 4.7 x 7 inch prints into our Quad or Trio mats. These are matted in an Etched Onyx Black single mat. These are sets of photos of YOUR choosing. The only stipulation is that they have to all have the same orientation. All of the images have to be vertical OR horizontal, and they cannot be mixed. The Quad mats have four openings, and the Trio mats have three. These are fully customizable, YOU choose the images, YOU choose the placement in the mat!

#### Etched Onyx Black mat

• 7 inch print in a 8x10 inch single mat = \$25 (Etched Onyx Black mat with a white core bevel / fits in a 8x10 inch standard frame)

• Three different 7 inch prints in one "Trio" mat = \$85, Framed \$200 (Etched Onyx Black mat with a white core bevel/ outside dimension of mat is 9 x 28 inches)