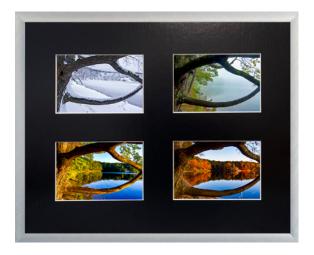

We also can mat any of our 4.7 x 7 inch prints into our Quad or Trio mats. These are matted in an Etched Onyx Black single mat. These are sets of photos of YOUR choosing. The only stipulation is that they have to all have the same orientation. All of the images have to be vertical OR horizontal, and they cannot be mixed. The Quad mats have four openings, and the Trio mats have three. These are fully customizable, YOU choose the images, YOU choose the placement in the mat!

We offer framing on our Quad or Trio mats! They can be framed in our brushed silver metal frame.

• Four different 7 inch prints in one "Quad" mat = \$95, Framed \$210 (Etched Onyx Black mat with a white core bevel/outside dimension of mat is 16 x 20 inches)

•16.88 inch print in a 16x20 inch mat = \$85, Framed \$200 (Etched Onyx Black mat with a white core bevel/ outside dimension of mat is  $16 \times 20$  inches)