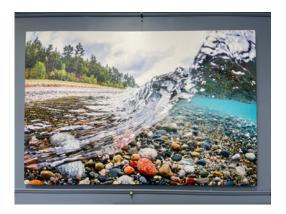

#### **Canvases**

Our gallery wrapped canvases are printed to the highest quality on 100% cotton canvas. We believe our work looks best on canvas. They have UV protection in the ink. We finish all of our canvas orders with a hand-written signature by Todd, Brad or Rachel (depending on whose image it is).

*Gallery Wrapped Canvas* These are hand stretched around custom wood frames here at our Ludington Gallery. This is our most popular format and what the majority of the pieces on the wall are in our downtown Ludington Gallery. The most popular size of the gallery wrapped canvas is our 26.6 x 40". We create the wrap portion that you see on the sides of the canvas so the entire image is shown on the front.